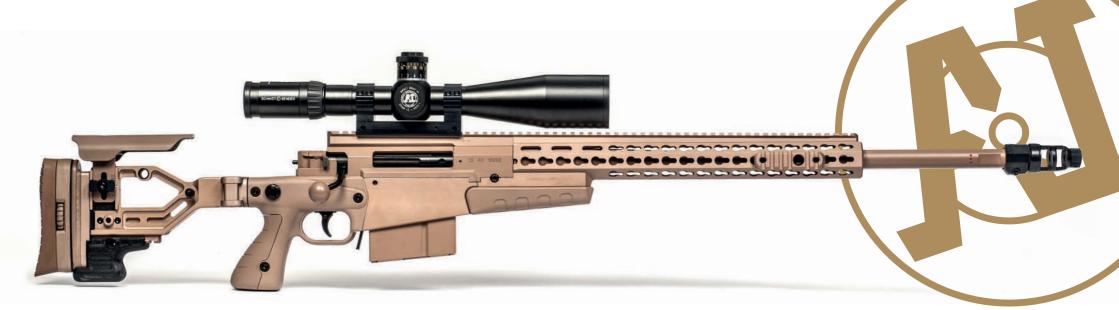

# ACCURACY INTERNATIONAL AXMC

AXMC rifles are available in 338, .300 or .308 calibre. Armed with an AXMC calibre conversion kit, a user can easily change the original calibre in minutes.

#### CALIBRES

.338 Lap Mag | .300 Win Mag | .308 Win

### FEATURES

Proofed steel action featuring Al's patent pending Quickloc guick release barrel system, bolted and bonded to aluminium chassis

30 MOA STANAG 4694 / Mil Std 1913 action and forend rail

6 lug, 60° bolt with AI combat proven leaf spring extractor

#### BASE MODELS

Right side folding stock over bolt

Adjustable cheekpiece

Adjustable buttpad with spacers

Pistol grip

Flush cup sling attachment points

30 MOA STANAG 4694 / Mil Std 1913

action rail and 16" forend tube and rail