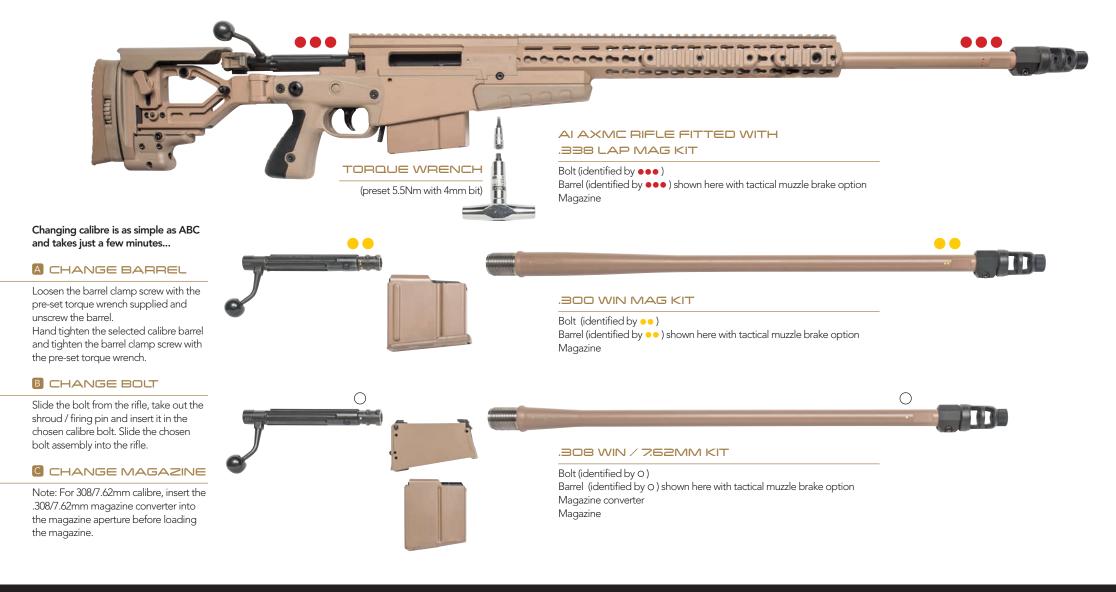

# ACCURACY INTERNATIONAL AXMC

AXMC rifles are available in 338, .300 or .308 calibre. Armed with an AXMC calibre conversion kit, a user can easily change the original calibre in minutes.

# AI BARREL OPTIONS

.338 LM: 20"/ 27" 1 in 9.35" twist, stainless steel, plain threaded for muzzle brake

.300 Win Mag: 20"/ 24"/ 26" 1 in 11" twist, stainless steel, plain threaded for muzzle brake

.308 Win: 20"/24"/26" 1 in 12" twist, stainless steel, plain threaded for muzzle brake

## Rear butt spikes

Calibre conversion kits (also see reverse): .338 LM, .300 WM and .308 Win\* comprising barrel, bolt & magazine \*includes long action magazine converter

Handstop with sling loop and flush cup